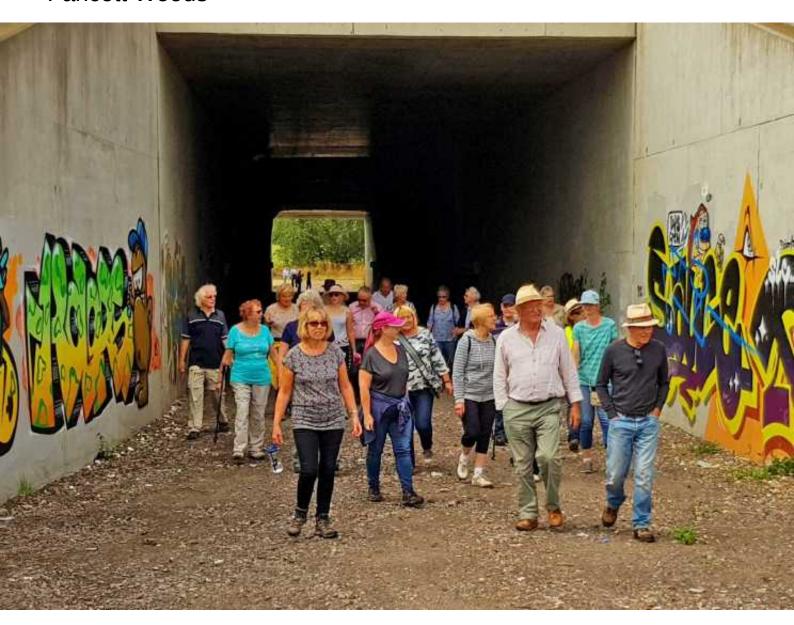

Blackberries and buttrtcups

Dropshort Nature Reserve

Lost in the jungle

**Fancott Woods** 

Under the M1 looking at the graffiti

Having a break by the golf course

A rather misty morning

The millet field returning from the Mill Farm walk