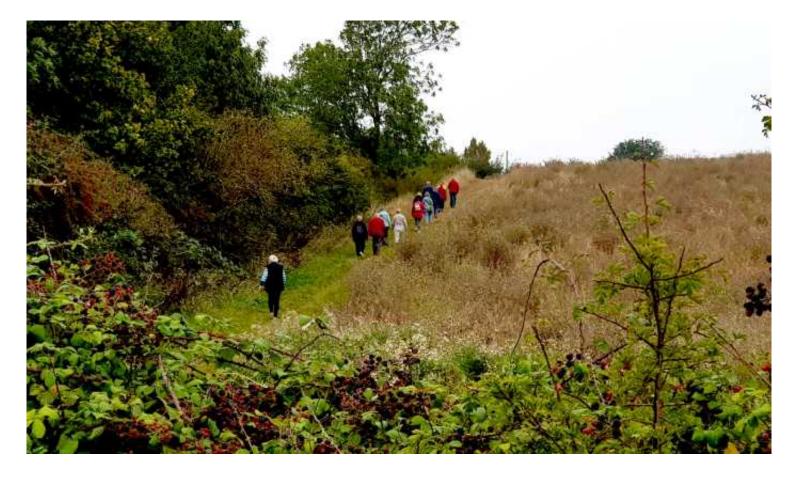

Blackberries and buttrtcups

Dropshort Nature Reserve

Lost in the jungle

**Fancott Woods** 

Under the M1 looking at the graffiti

Having a break by the golf course

A rather misty morning

The millet field returning from the Mill Farm walk