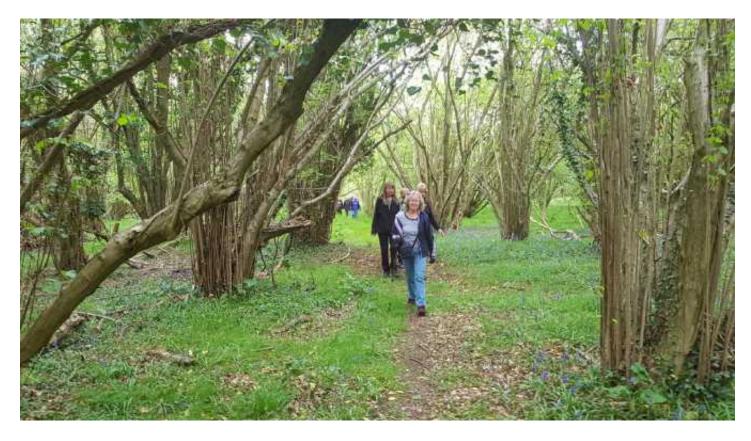

Blackberries and buttrtcups

Dropshort Nature Reserve

Lost in the jungle

**Fancott Woods** 

Under the M1 looking at the graffiti

Having a break by the golf course

A rather misty morning

The millet field returning from the Mill Farm walk