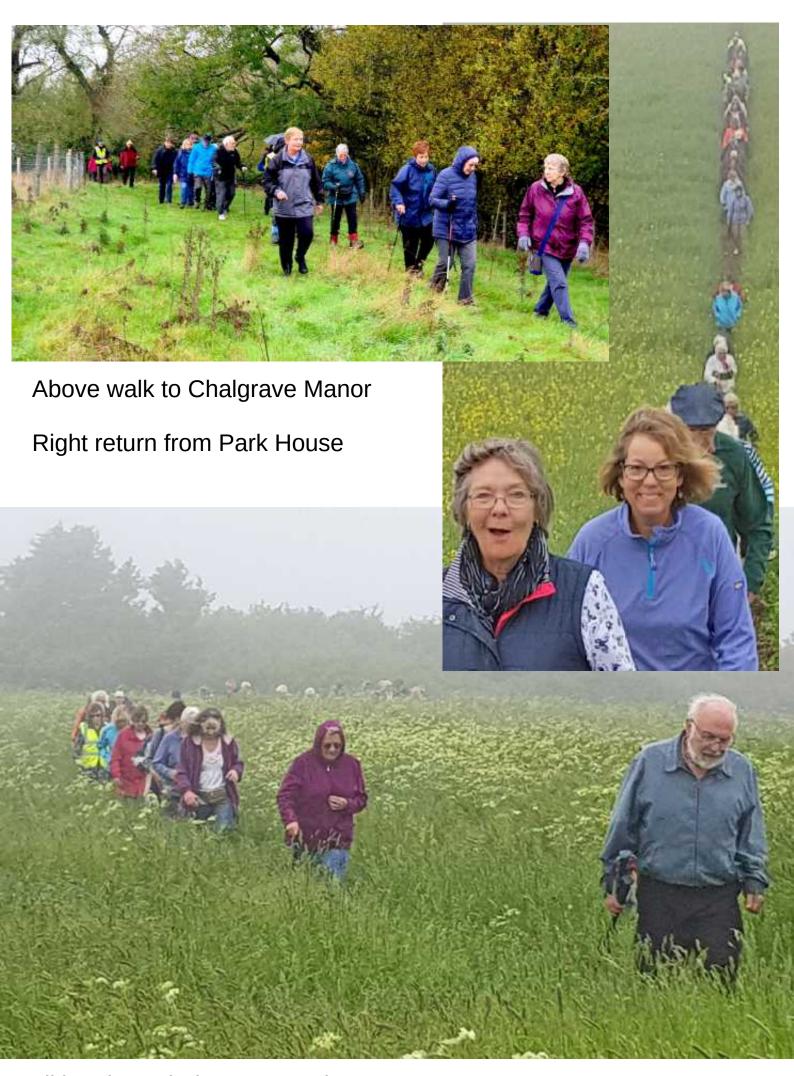

## Toddington

Nalking for Health Nalking for Health

Our first coffee in our library, May 2017

Walking in the barley field

On route to Dropshort

A wet long lane

Walking down from Leighton Road going to Kimberwell Spring