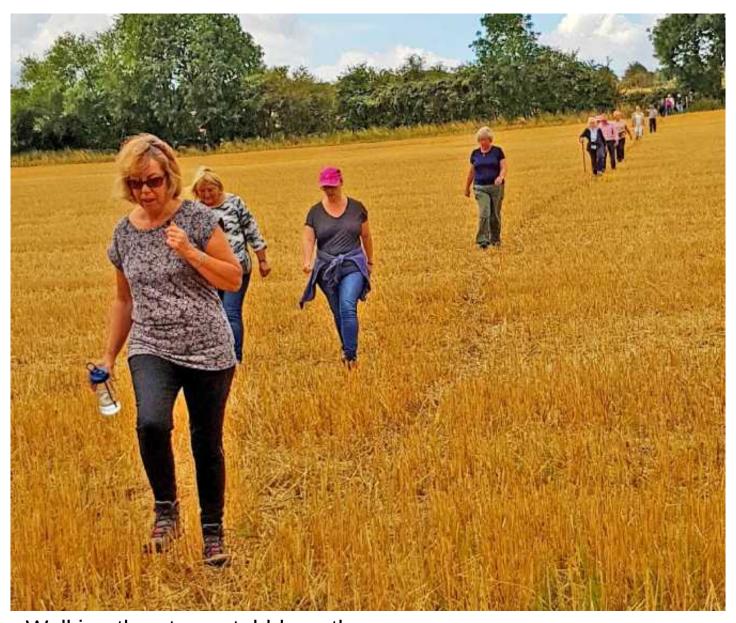

Walking through the cow parsley

Walking the straw stubble path

Walking down Sandwich Hill going to Mill Farm

In the Scotch Firs avenue

Return from the Scotch Firs through the wheat fields

Wadalows Nature Reserve with John Little