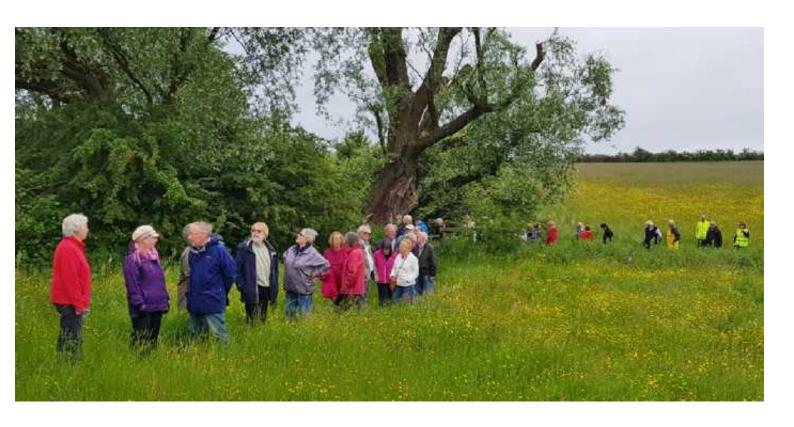

Blackberries and buttrtcups

Dropshort Nature Reserve

Lost in the jungle

**Fancott Woods** 

Under the M1 looking at the graffiti

Having a break by the golf course

A rather misty morning

The millet field returning from the Mill Farm walk