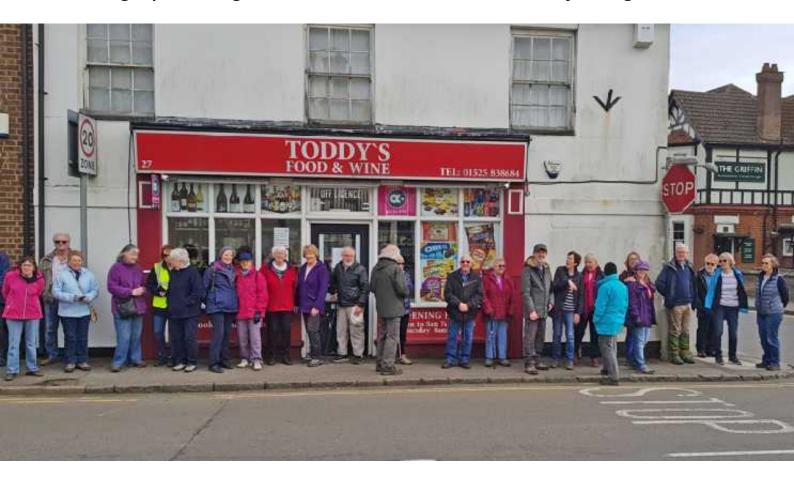

Walking up to Leighton Road in the midst of lovely tall grass

Toddington W4H waiting to buy drinks outside the Offy, lol

Hope you enjoy this little photo album which includes a memory of most of our walk venues in the last nearly three years.