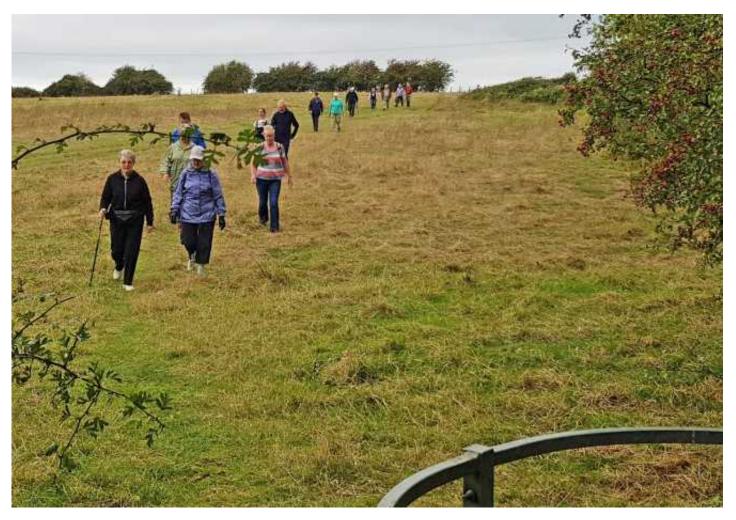

Walking through the cow parsley

Walking the straw stubble path

Walking down Sandwich Hill going to Mill Farm

In the Scotch Firs avenue

Return from the Scotch Firs through the wheat fields

Wadalows Nature Reserve with John Little