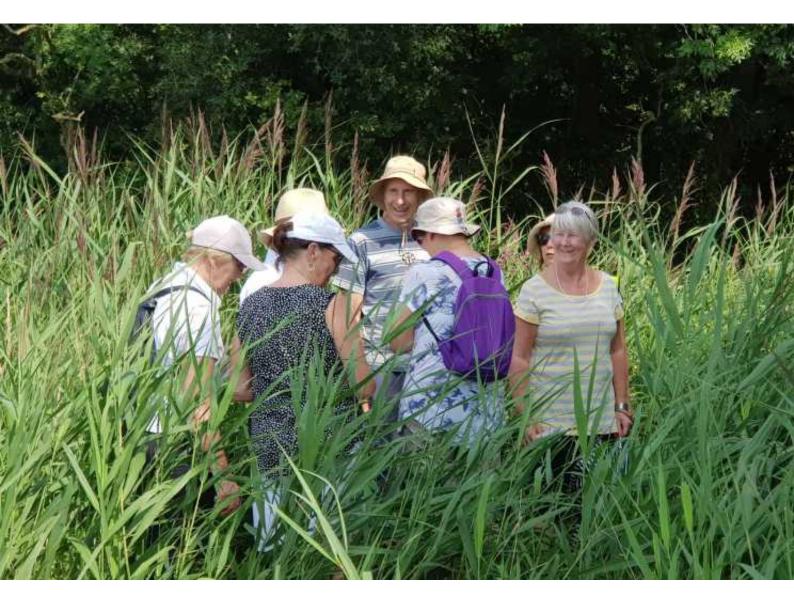

Blackberries and buttrtcups

Dropshort Nature Reserve

Lost in the jungle

**Fancott Woods** 

Under the M1 looking at the graffiti

Having a break by the golf course

A rather misty morning

The millet field returning from the Mill Farm walk