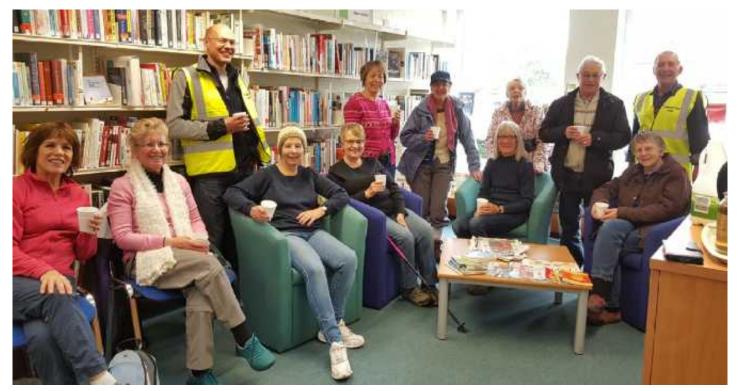

## Toddington

Nalking for Health Nalking for Health

Our first coffee in our library, May 2017

Walking in the barley field

On route to Dropshort

A wet long lane

Walking down from Leighton Road going to Kimberwell Spring